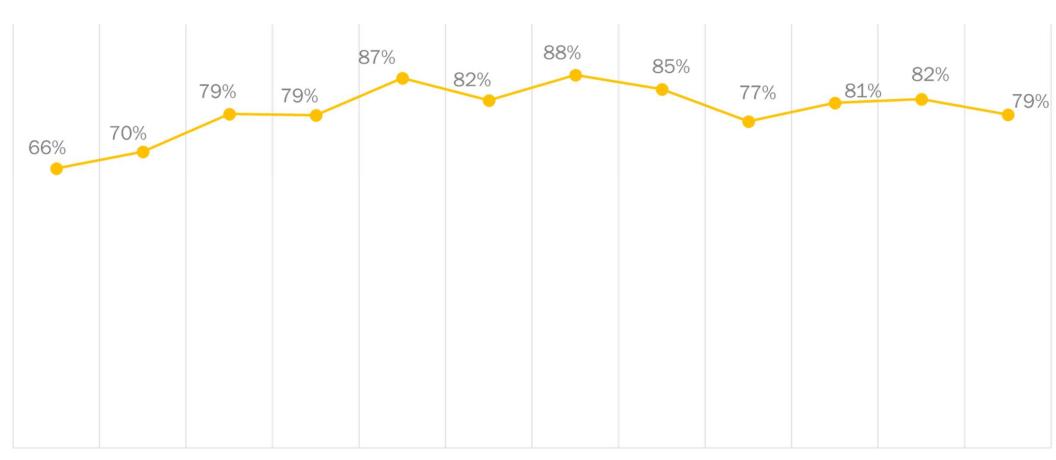

# % of Assessment Plans with a Relationship to UCF Strategic Plan

 $2011-12 \quad 2012-13 \quad 2013-14 \quad 2014-15 \quad 2015-16 \quad 2016-17 \quad 2017-18 \quad 2018-19 \quad 2019-20 \quad 2020-21 \quad 2021-22 \quad 2022-23 \quad (N=359) \quad (N=365) \quad (N=377) \quad (N=373) \quad (N=377) \quad (N=383) \quad (N=383) \quad (N=337) \quad (N=334) \quad (N=344) \quad (N=333) \quad (N=383) \quad (N=388) \quad (N=3$ 