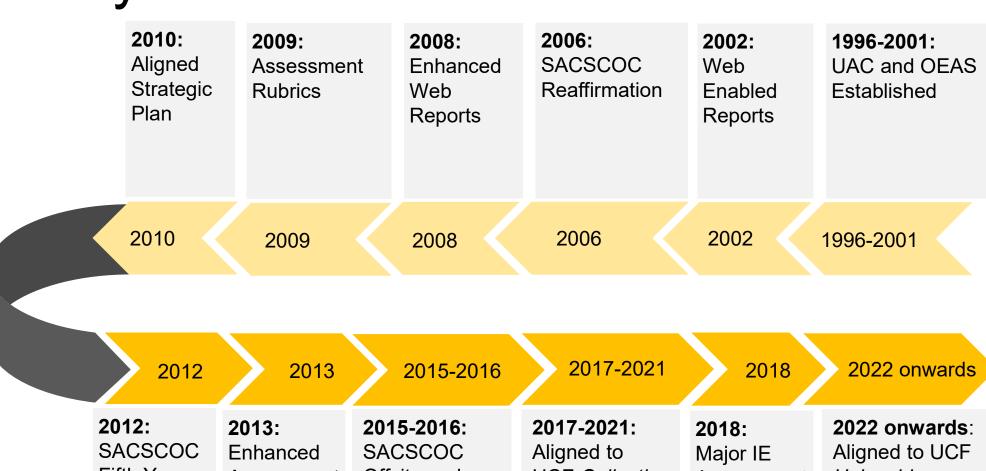

### Integrated Approach

#### Similarities and Differences

| IE Assessment                           | Program Review            | Strategic Planning                                                                |
|-----------------------------------------|---------------------------|-----------------------------------------------------------------------------------|
| Formative                               | Summative                 | Integrated; Highly formative and summative                                        |
| Evidence-based decisions                | Evidence-based decisions  | Evidence-based decisions                                                          |
| Supports continuous quality improvement | Evaluates current status  | Integrates current<br>status, ongoing<br>improvements, and<br>future requirements |
| Possible budgetary impact               | Possible budgetary impact | Major contributor to budgetary decisions                                          |

Opportunity to strengthen alignment of planning processes