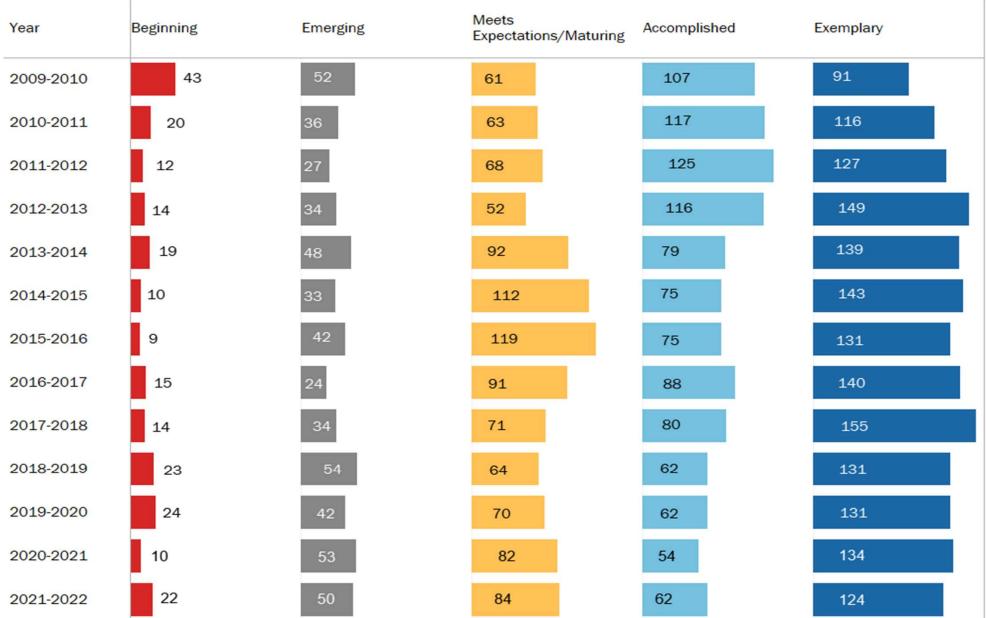

## Divisional Review Committee Ratings 2021-2022 Results for Academic Programs

|                                               | Beginning |    | Emerging |    | Maturing |    | Accomplished |    | Exemplary |    |
|-----------------------------------------------|-----------|----|----------|----|----------|----|--------------|----|-----------|----|
| College of Arts and Humanities                |           | 1  |          | 1  |          | 16 |              | 7  |           | 16 |
| College of Business Administration            | -         | 4  |          | 1  |          | 2  |              | 10 |           |    |
| College of Community Innovation and Education |           | 6  |          | 7  |          | 26 |              | 11 |           | 24 |
| College of Engineering and Computer Science   |           | 1  |          | 6  |          | 4  |              | 1  |           | 31 |
| College of Graduate Studies                   |           |    |          | 3  |          | 3  |              |    |           |    |
| College of Health Professions and Sciences    |           |    |          | 1  |          | 3  |              |    |           | 7  |
| College of Medicine                           |           |    |          | 4  |          | 1  |              |    |           | 6  |
| College of Nursing                            |           |    |          |    |          |    |              | 2  |           | 4  |
| College of Optics and Photonics               |           |    |          |    |          | 2  |              |    |           |    |
| College of Sciences                           |           | 4  |          | 18 |          | 10 |              | 11 |           | 6  |
| College of Undergraduate Studies              |           |    |          |    |          | 1  |              | 1  |           | 1  |
| General Education Program                     |           | 1  |          |    |          |    |              |    |           |    |
| Rosen College of Hospitality Management       |           |    |          | 2  |          | 1  |              | 4  |           |    |
| All Academic Programs                         |           | 17 |          | 43 |          | 69 |              | 47 |           | 95 |

## Divisional Review Committee Ratings 2021-2022 Results for Administrative Units

|                                                       | Beginning |   | Emerging |   | Maturing |    | Accomplished |    | Exemplary |    |
|-------------------------------------------------------|-----------|---|----------|---|----------|----|--------------|----|-----------|----|
| Academic Affairs I                                    | •         | 1 |          | 5 |          | 7  |              | 2  |           | 10 |
| Administrative DRC                                    | •         | 2 |          |   |          | 1  |              | 1  |           | 2  |
| Division of Student Learning and Academic<br>Services | •         | 1 |          | 1 |          | 6  | -            | 1  |           | 2  |
| Office of Research                                    |           |   |          |   |          |    |              | 2  |           | 3  |
| President's Division                                  |           |   |          |   |          |    |              |    |           | 1  |
| Student Development and Enrollment Services           | -         | 1 |          | 1 |          | 1  |              | 9  |           | 11 |
| All Administrative Units                              |           | 5 |          | 7 |          | 15 |              | 15 |           | 29 |