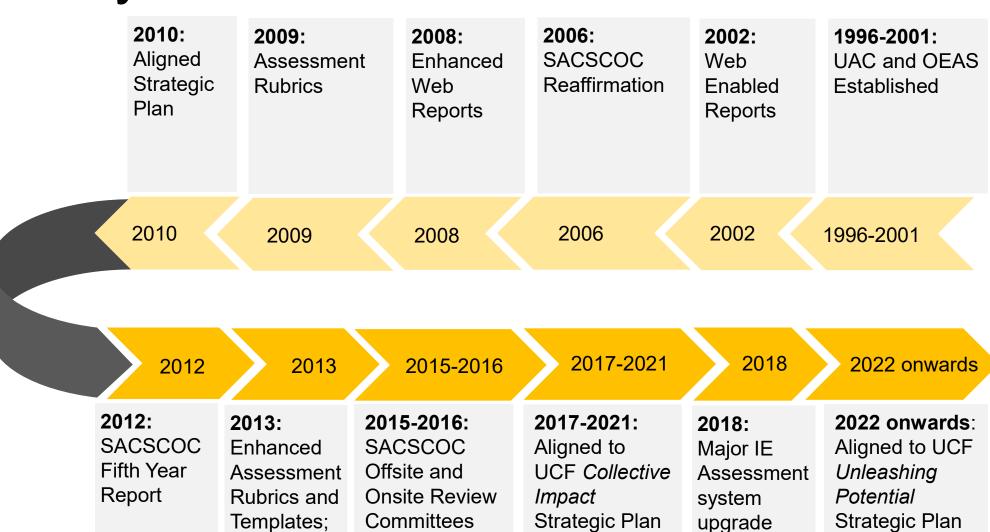

### Key Milestones

Conducted

**Audits** 

Assessment



completed



#### Integrated Approach





#### Similarities and Differences

| IE Assessment                           | Program Review            | Strategic Planning                                                                |
|-----------------------------------------|---------------------------|-----------------------------------------------------------------------------------|
| Formative                               | Summative                 | Integrated; Highly formative and summative                                        |
| Evidence-based decisions                | Evidence-based decisions  | Evidence-based decisions                                                          |
| Supports continuous quality improvement | Evaluates current status  | Integrates current<br>st