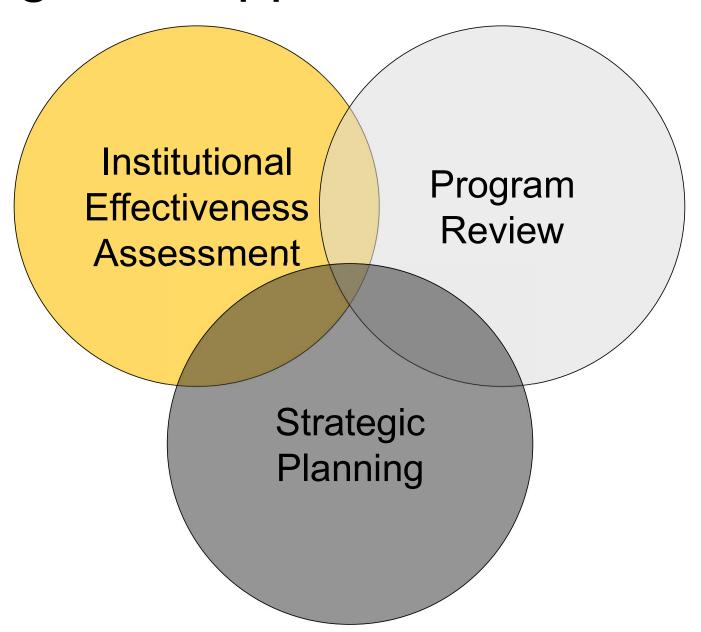

#### Integrated Approach

#### Similarities and Differences

| IE Assessment                           | Program Review            | Strategic Planning                                                                |
|-----------------------------------------|---------------------------|-----------------------------------------------------------------------------------|
| Formative                               | Summative                 | Integrated; Highly formative and summative                                        |
| Evidence-based decisions                | Evidence-based decisions  | Evidence-based decisions                                                          |
| Supports continuous quality improvement | Evaluates current status  | Integrates current<br>status, ongoing<br>improvements, and<br>future requirements |
| Possible budgetary impact               | Possible budgetary impact | Major contributor to budgetary decisions                                          |

Opportunity to strengthen alignment of planning processes