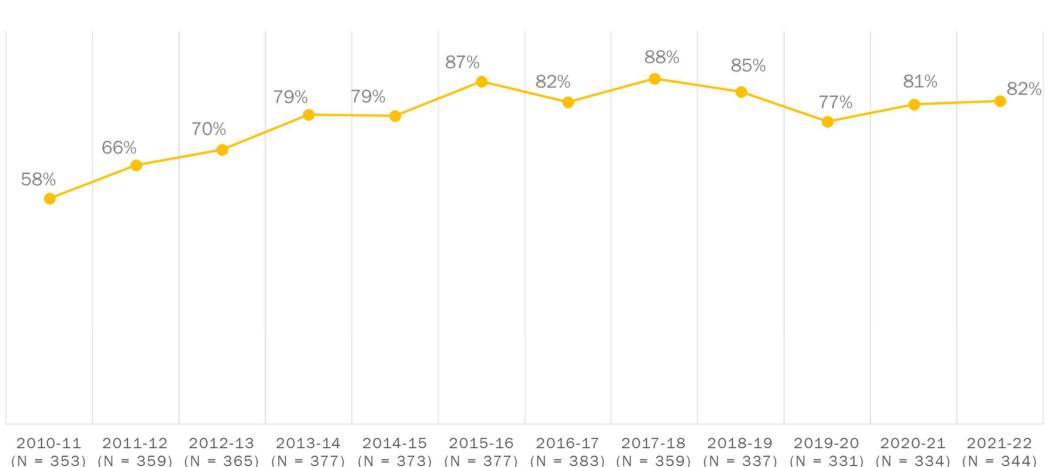

# % of Assessment Plans with a Relationship to UCF Strategic Plan

| Year      | Beginning | Emerging | Meets<br>Expectations/Maturing | Accomplished | Exemplary |
|-----------|-----------|----------|--------------------------------|--------------|-----------|
| 2009-2010 | 43        | 52       | 61                             | 107          | 91        |
| 2010-2011 | 20        | 36       | 63                             | 117          | 116       |
| 2011-2012 | 12        | 27       | 68                             | 125          | 127       |
| 2012-2013 | 14        | 34       | 52                             | 116          | 149       |
| 2013-2014 | 19        | 48       | 92                             | 79           | 139       |
| 2014-2015 | 10        | 33       | 112                            | 75           | 143       |
| 2015-2016 | 9         | 42       | 119                            | 75           | 131       |
| 2016-2017 | 15        | 24       | 91                             | 88           | 140       |
| 2017-2018 | 14        | 34       | 71                             | 80           | 155       |
| 2018-2019 | 23        | 54       | 64                             | 62           | 131       |
| 2019-2020 | 24        | 42       | 70                             | 62           | 131       |
| 2020-2021 | 10        | 53       | 82                             | 54           | 134       |